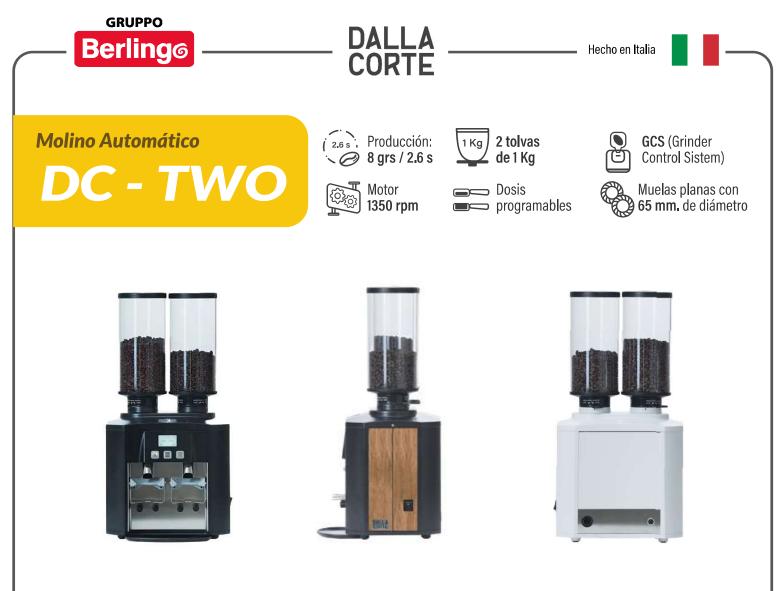

## Características técnicas:

MOLIDO PERFECTO La excelente extracción comienza con el molido perfecto. Las muelas planas de 65 mm. diseñadas exclusivamente para espresso, proporcionan un molido extremadamente preciso

TAMAÑO, CONTROL Y PRECISIÓN. Dos cafés diferentes en un espacio compacto. Temperatura interna bajo control en todo momento gracias a un ventilador de refrigeración.

GRUPO DE MOLIENDA. Equipado con un sistema porta muelas giratorio, que garantiza un perfecto paralelismo entre piezas de corte y un rectificado uniforme.

VERSÁTIL. Diferentes modos para cada unidad de molienda: DC-TWO puede trabajar de forma autónoma en modo de competición o trabajar como parte del sistema de control de la trituradora.

| Frente  | Alto  | Prof. | Peso   | Voltaje | Watts  | Amp      |
|---------|-------|-------|--------|---------|--------|----------|
| 31.9 cm | 57 cm | 30 cm | 21 kg. | 220 V.  | 500 W. | 2.5 Amp. |