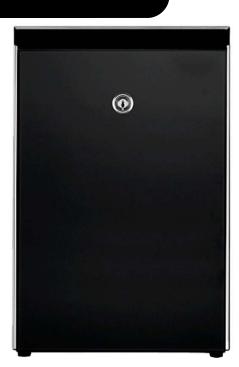

## CounterTop Cooler

Deposito extraible con capacidad de 6.5 litros

de la leche

Junta extraible

Plug+Clean integrado

Puerta con cerradura

Regulación automática de temperatura entre 2°C v 6°C

Sensor para medir la temperatura de la leche.

Este enfriador es compatible con WMF 1100 S, WMF 1200 S, WMF 1500 S, WMF 1500 S+, WMF 5000 S, WMF 5000 S+, WMF 8000 S y WMF 9000 S+.

| Frente | Alto             | Prof. | Peso     | Voltaje | Watts | Amp       |
|--------|------------------|-------|----------|---------|-------|-----------|
| 23 cm  | 35 <b>.</b> 3 cm | 53 cm | 16.5 kg. | 220 V.  | 80 W. | 12.5 Amp. |