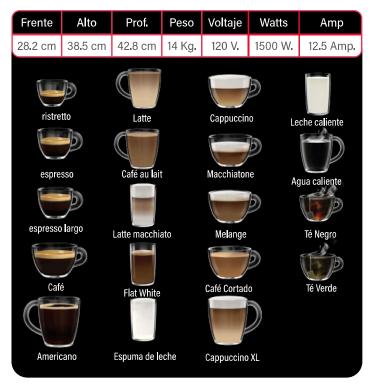

## Accademia

 $\underline{\mathcal{D}}$  con café y leche

Ofrece hasta 19 bebidas

Molinillo de cerámica con capacidad de 350 gr.

Recomendada para hogar y oficinas pequeñas