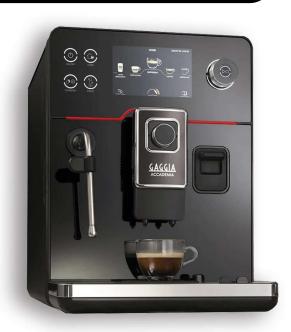

## Cafetera Superautomática

## Accademia

 $\underline{\mathcal{D}}$  con café y leche

Ofrece hasta 19 bebidas

Molinillo de cerámica con capacidad de 350 gr.

Recomendada para hogar y oficinas pequeñas