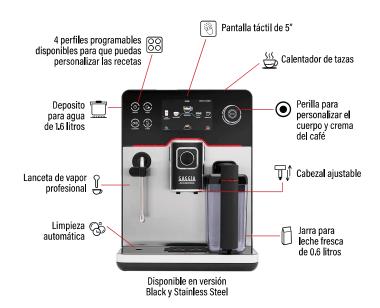

## Características técnicas:

FÁCIL DE USAR Toca gira, desliza y haz click, Diseña tu experiencia de acuerdo a tus necesidades y elige el enfoque que más te guste, con botones giratorios de alta calidad, pantalla táctil a color, 4 botones principales retroiluminados apagado, inicio, limpieza y ajustes.

PARA MANEJAR LA CAFETERA Lanceta de vapor de acero inoxidable ideal para la espuma de lech, jarra de leche ergonómica, compacta y extraible. Cabezal ajustable para vasos desde 11 cm hasta 15 cm. Mando espresso, para personalizar el cuerpo y crema del café en tres niveles. Ciclos de limpieza integrados fáciles de usar.

4 PERFILES DE USUARIO Mayor libertad de elección en menos tiempo para una personalización total y establecer perfiles en la pantalla de inicio.

Teléfono: 55 5341 8339 / Tienda en linea: www.berlingo.com.mx Dirección: Calz. Gral. Mariano Escobedo 47, Popotla, Miguel Hidalgo, 11400 Ciudad de México.